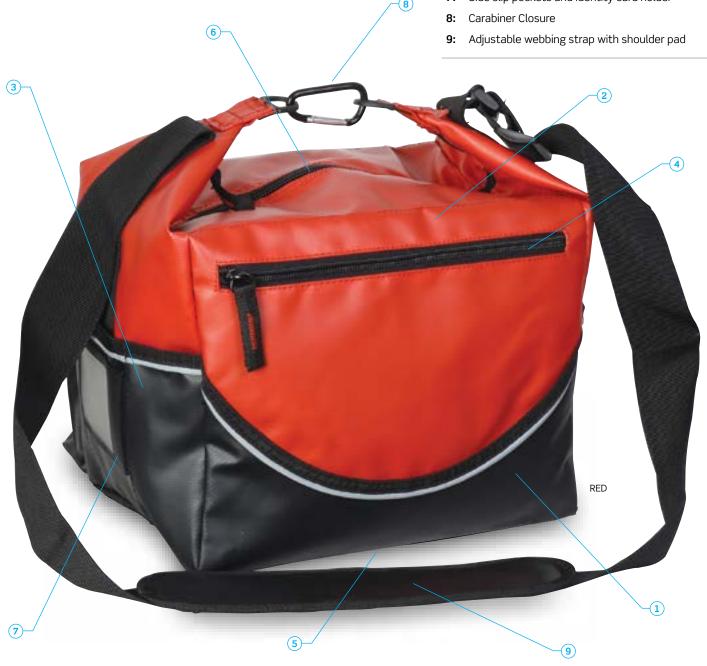

# **Triton Cooler**

Built tough for regular use in the outdoor environment. Ideal for any conditions!

- 1: 500D PVC Tarpaulin
- 2: Built for endurance
- 3: 2 large holding pockets on the outside and foodsafe lining inside providing great storage for food and drink for those long days
- 4: Front zip pocket for accessories
- 5: Double strength base
- 6: One straight large entry zip
- 7: Side slip pockets and identity card holder

#### **DESCRIPTION**

- 500D PVC Tarpaulin
- Built for endurance
- 2 large holding pockets on the outside and food-safe lining inside providing great storage for food and drink for those long days
- Front zip pocket for accessories
- Double strength base
- One straight large entry zip
- Side slip pockets and identity card holder
- Carabiner Closure
- · Adjustable webbing strap with shoulder pad