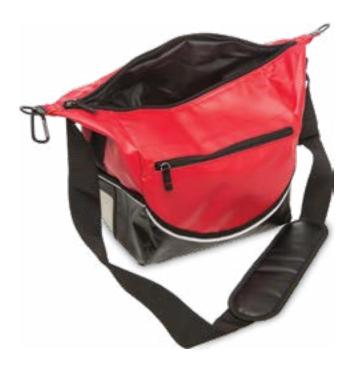

# **Triton Cooler**

Built tough for regular use in the outdoor environment. Ideal for any conditions!

- 1: 500D PVC Tarpaulin
- 2: Built for endurance
- 3: 2 large holding pockets on the outside and foodsafe lining inside providing great storage for food and drink for those long days
- 4: Front zip pocket for accessories
- 5: Double strength base
- 6: One straight large entry zip
- 7: Side slip pockets and identity card holder

#### **DESCRIPTION**

- 500D PVC Tarpaulin
- Built for endurance
- 2 large holding pockets on the outside and food-safe lining inside providing great storage for food and drink for those long days
- Front zip pocket for accessories
- Double strength base
- One straight large entry zip
- Side slip pockets and identity card holder
- Carabiner Closure
- · Adjustable webbing strap with shoulder pad